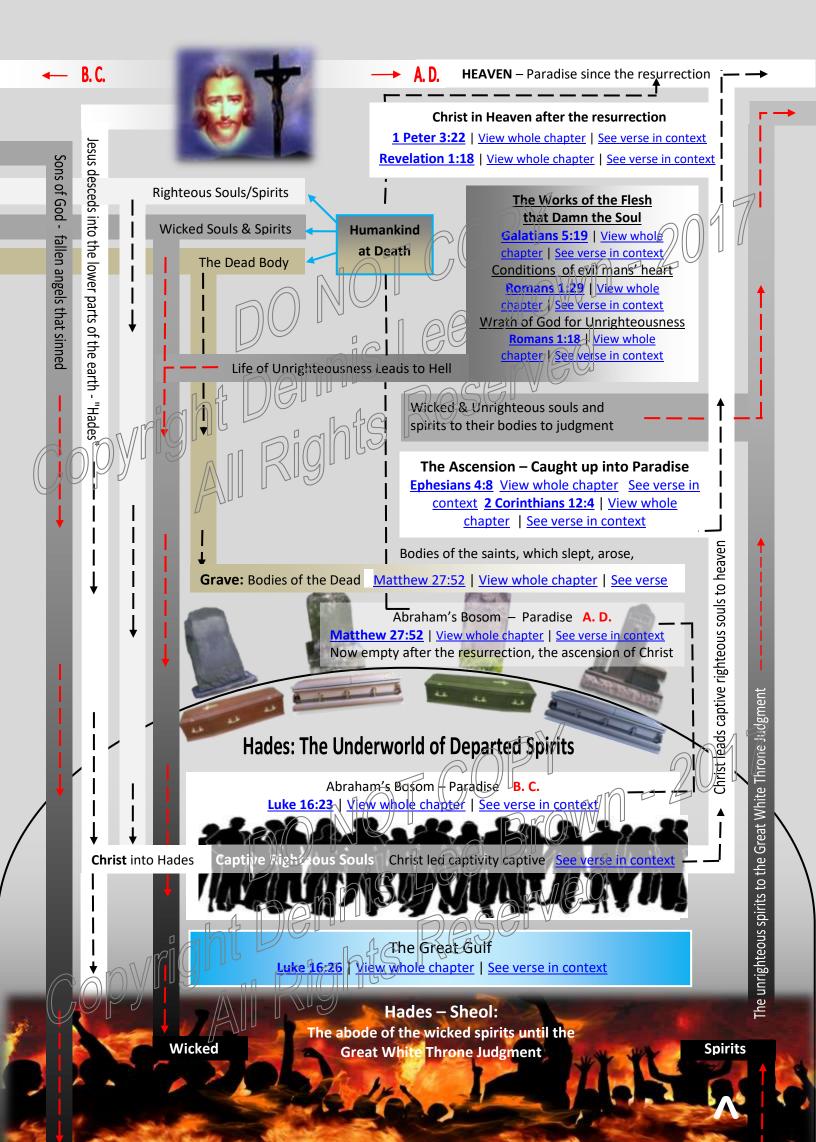

## The House of Hades

"Jesus Destroys Death—The House of Hades" Chart, a bible based study (KJV) and an illustration concerning humanity at the time of death. It is focused on the conditions of righteous and wicked souls/spirits at death, depicted through a graphic chart of events right after an individuals' demise.

The chart shows where a person's soul/spirit may end up due to their behavior during life and the condition of that individual soul/spirit when all life has life departed their body.

The House of Hades Chart takes a peep at the "Underworld of Depart Spirits & Souls, albeit they be righteous, going to be with the Lord in Glory or sinners at their departure from this world and be cast into eternal hellfire. The B.C. and A.D. period give a gist of contrast between to two time segments and what where souls abide until the Great White Throne Judgment.

Commentary

KJV Bible: https://www.kingjamesbibleonline.org/

At birth, it is an acceptable fact that we are going to die and the human body will return unto the dust from which it came. Genesis 3:19 | View whole chapter | See verse in context. The Grave" is where the body is faid to rest at death but the soul/spirit continues to exist throughout eternity. "For if ye live after the flesh, ye shall die: but if ye through the Spirit do mortify the deeds of the body, ye shall live" Romans 8:13 | Wiew whole chapter | See verse in context. The body id never mentioned in the scripture as going to "hell sheet Hades", but rather it goes to "Queber" the grave – the soul/spirit departs the body at death. The soul/spirit goes into Hades or paradise, which now since the resurrection of Christ is in heaven. (See Dakes pg. 1030).