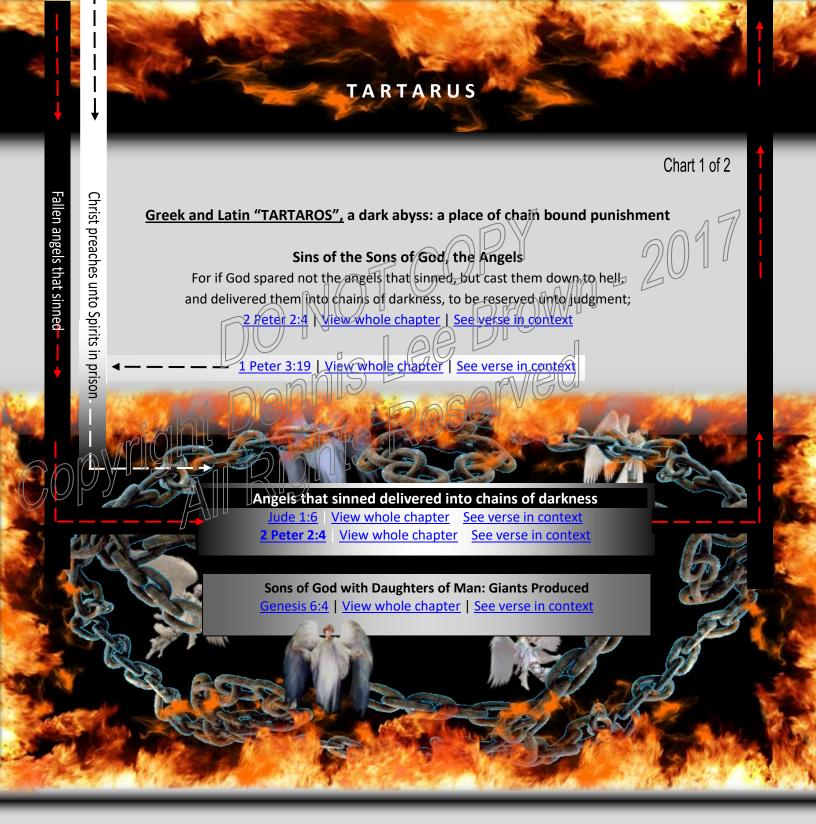

#### **8 Facts of Tartaros**

- 1. It is a prison for angels
- 2. Located under the earth
- 3. A place of continement for angels until the judgment
- 4. Christ preached unto these spirits
- 5. A place of darkness
- 6. A place of eternal fine
- 7. A place of vengeance
- 8. In the earth lower then <u>Hades</u>

It is not stated the sin that these angels committed causing them to be in hell, and bound by chains of darkness, but in <a href="Utility View whole chapter">Utility View whole chapter</a> | See verse in context and in <a href="Genesis">Genesis</a></a>
6:4 | View whole chapter | See verse in context declare they committed fornication living with the daughters of men, which is contrary to their own nature. This group of angels did sins beyond that of the fall with Lucifer, for now they are bound in chains confined to hell for that sin. These are not all of the angels, there are some bound by chains in darkness and some loose working with Satan against God, and the holy faithful angels of God.